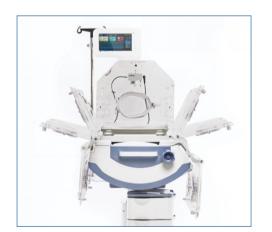

## MAGIC LOGGIA ULTIMATE MODEL

#### **PERFECT TECHNOLOGY**

- 1) Double walled along with a large bed canopy that can be lifted up to 45°, suitable for twin babies.
- 2) Trendelenburg and reverse trendelenburg mechanisms that can be controlled mechanically from 0° to 12°
- 3) Double wall system placed on both part of the canopy can be opened up to 180°.
- 4) 10 self-closing ports (grommets) in terms of utilizing additional accessories through the cabin.
- 5) 6 intervention doors that can be opened with elbow touch.
- 6) X Ray cassette tray.
- 7) Humidification unit.
- 8) 10.1 inch TFT-LCD color touch screen.

#### SERVO CONTROLLED HUMIDIFIER UNIT

- Large humidity control reservoir filled with distilled water to be able to reach quickly to the requested set value by means of servo controlled humidity system.
- Humidity control reservoir is suitable for steam sterilization.

360°ROTATABLE DRAWERS (OPTIONAL)

4 LOCKABLE CASTORS