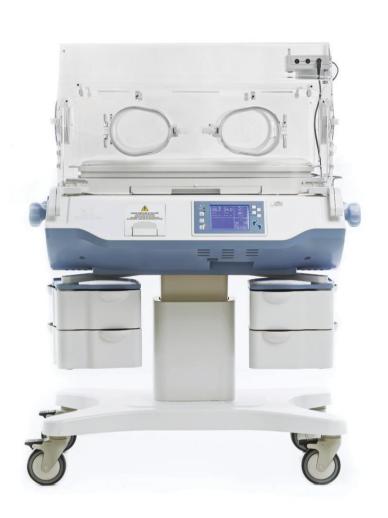

lenburg and reverse trendelenburg mechanisms that can be controlled mechanically from 0° to 12°
- 3) Double wall system placed on both part of the canopy can be opened up to 180°.
- 4) 10 self-closing ports (grommets) in terms of utilizing additional accessories through the cabin.
- 5) 6 intervention doors that can be opened with elbow touch.
- 6) X Ray cassette tray.
- 7) Humidification unit.
- 8) 10.1 inch TFT-LCD color touch screen.





#### SERVO CONTROLLED HUMIDIFIER UNIT

- Large humidity control reservoir filled with distilled water to be able to reach quickly to the requested set value by means of servo controlled humidity system.
- Humidity control reservoir is suitable for steam sterilization.



360°ROTATABLE DRAWERS (OPTIONAL)



4 LOCKABLE CASTORS

## MAGIC LOGGIA M MODEL







#### **PERFECT TECHNOLOGY**

- 1) Double walled along with a large bed canopy that can be lifted up to 45°, suitable for twin babies.
- 2) Trendelenburg and reverse trendelenburg mechanisms that can be controlled mechanically from 0° to 12°
- 3) Double wall system placed on both part of the canopy can be opened up to 180°
- 4) 10 self-closing ports (grommets) in terms of utilizing additional accessories through the cabin.
- 5) 6 intervention doors that can be opened with elbow touch.
- 6) X Ray cassette tray.
- 7) Humidification unit.
- 8) A graphical LCD display and a control unit.





#### SERVO CONTROLLED HUMIDIFIER UNIT

- Large humidity control reservoir filled with distilled water to be able to quickly reach to the requested set value by means of servo controlled humidity system