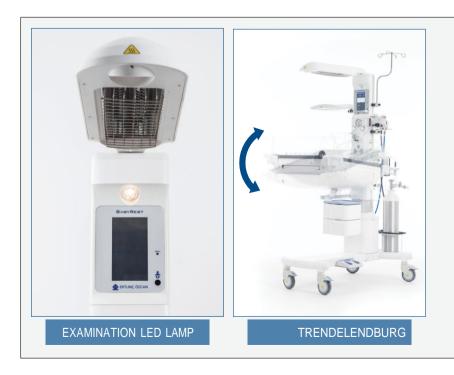

#### **BEST DESIGN REWARDED**

Baby Rest M-100 Radiant warmer has the ideal warming system for neonates thanks to its high technology and performance.

Awarded good design award in 2012 Design Turkey Competition.

#### **FUNCTIONALITY**

Optional height adjustment with electrical foot system which can be used from both side allows easy adjustment without disturbing baby.

Functinality is provided with pre-heating, examination light, trendelendburg-reverse trendelendburg, inclination of bed can be adjusted electronicly up to  $\pm$  12°, height adjustment, timer,(1 to 59 min, with countup and countdown feature) x-ray casette tray, movable drawers, lockable castors and temperature probes.