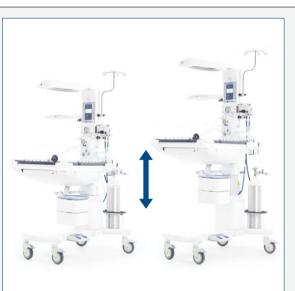

#### **FUNCTIONALITY**

Optional height adjustment with electrical foot system which can be used from both side allows easy adjustment without disturbing baby.

Functinality is provided with pre-heating, examination light, trendelendburg-reverse trendelendburg, inclination of bed can be adjusted electronicly up to  $\pm$  12°, height adjustment, timer,(1 to 59 min, with countup and countdown feature) x-ray casette tray, movable drawers, lockable castors and temperature probes.