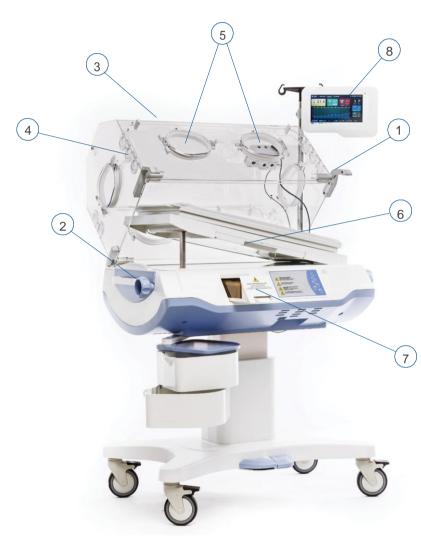

## MAGIC LOGGIA ULTIMATE MODEL

#### **PERFECT TECHNOLOGY**

- 1) Double walled along with a large bed canopy that can be lifted up to 45°, suitable for twin babies.
- 2) Trendelenburg and reverse trendelenburg mechanisms that can be controlled mechanically from 0° to 12°
- 3) Double wall system placed on both part of the canopy can be opened up to 180°.
- 4) 10 self-closing ports (grommets) in terms of utilizing additional accessories through the cabin.
- 5) 6 intervention doors that can be opened with elbow touch.
- 6) X Ray cassette tray.
- 7) Humidification unit.
- 8) 10.1 inch TFT-LCD color touch screen.

#### SERVO CONTROLLED HUMIDIFIER UNIT

- Large humidity control reservoir filled with distilled water to be able to reach quickly to the requested set value by means of servo controlled humidity system.
- Humidity control reservoir is suitable for steam sterilization.