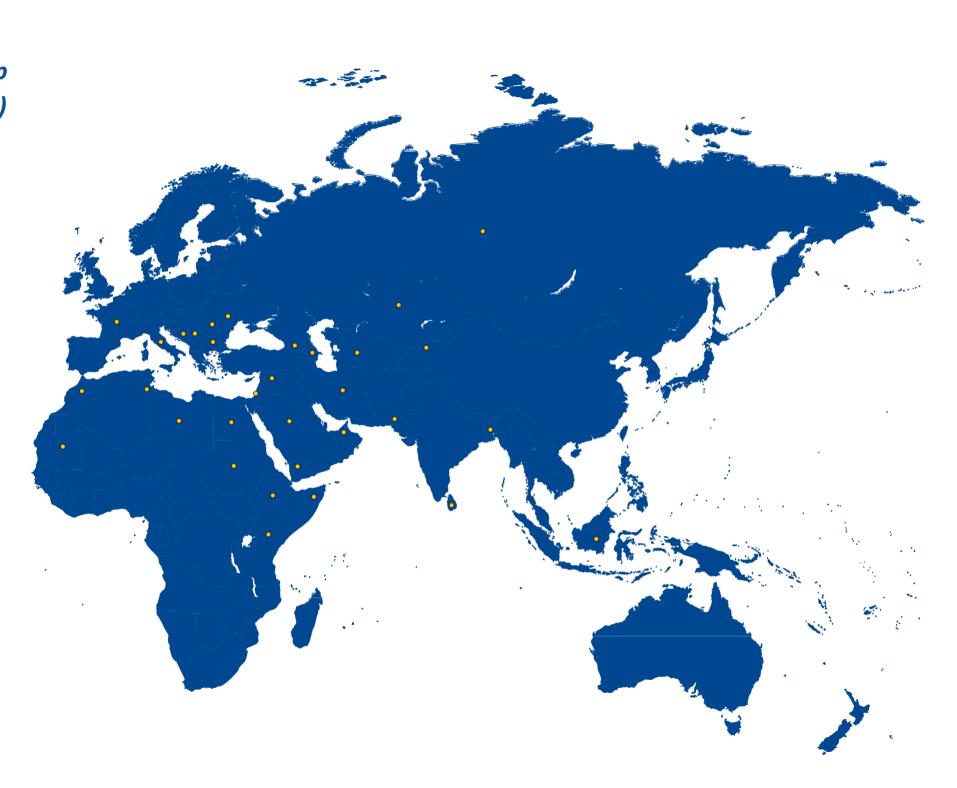

## **EXPORT**

We have around 1715 installed base Medical Device from our production portfolios i.e. Baby Incubators, Radian Warmers, Phototherapy devices, Anesthesia Machines, MR Compatible Anesthesia Machines as well as Patient Monitors and others. We also finalized 11 Turnkey basis Medical Equipment Supply project in Ethiopia, Moldova, Pakistan, Somali, Sudan, Libya, Gaza, Palestine, Kyrgyzstan, Lebanon and Ukraine between 50-200 beds.

# Where is EÖ installed base? 1715 installed base produced by EÖ Group located around the world (33 COUNTRIES)

- Azerbaijan
- U.A.E.
- Bangladesh
- Bosnia-Herzegovina
- Bulgaria
- Indonesia
- Ethiopia
- Morocco
- Palestine
- France
- Georgia
- Iran
- Italy
- Kazakhstan
- Kenya
- Kyrgyzstan
- South Africa

- Libya
- Moldovia
- Mauritania
- Egypt
- Pakistan
- Romania
- Russia
- Saudi Arabia
- Somalia
- Sri Lanka
- Sudan
- Syria
- Serbia
- Tunisia
- Turkmenistan
- Yemen