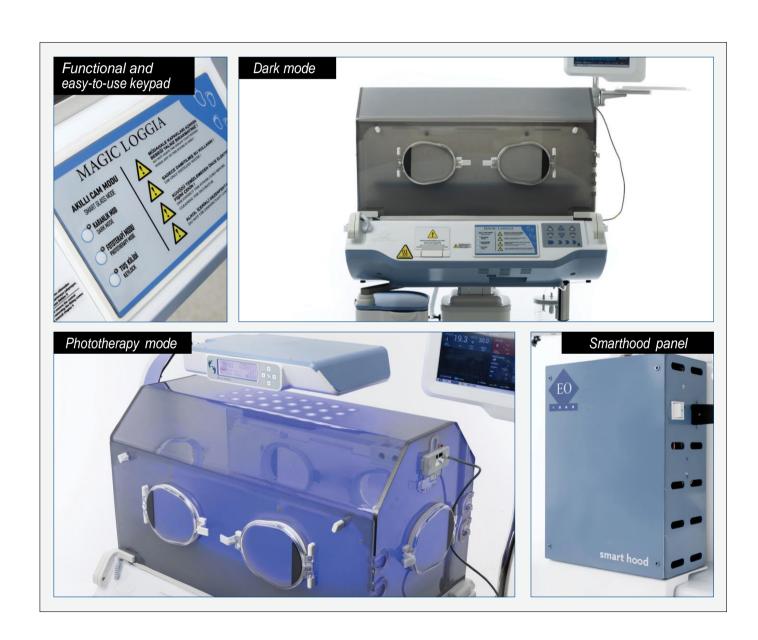

## **Smart hood**

# smart hood ELECTRO-OPTICAL DARKENING INCUBATOR

#### **GET RID OF THE COVERS**

Make Them Feel In The Womb

With Smarthood's exclusive technology, no more turning
off lights or using covers in neonatal intensive care units.

Smarthood offers solution to your needs in neonatal intensive
care units with its phototherapy and dark modes. It uses
security units such as internal source battery against power
failure and key lock against unintentionally touching. Are you
ready to meet Smarthood?