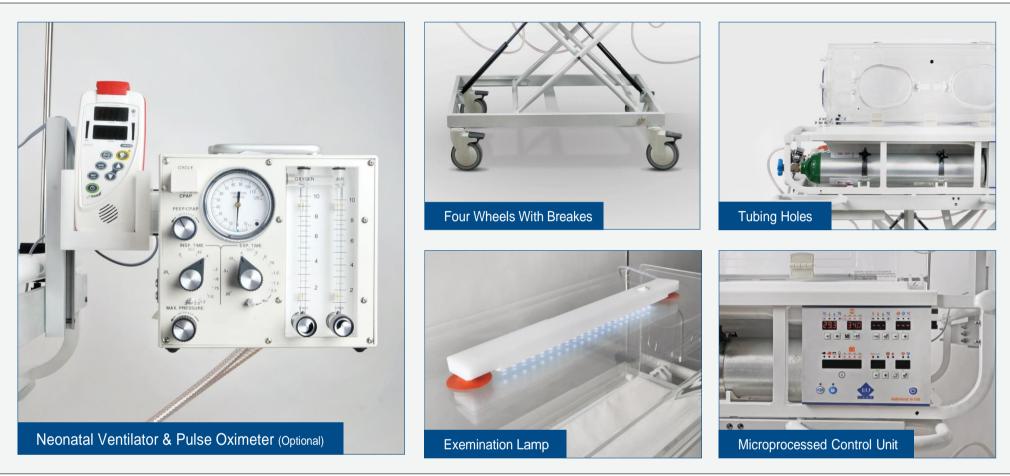

ARDED**

Baby Rest M-100 Radiant warmer has the ideal warming system for neonates thanks to its high technology and performance.

Awarded good design award in 2012 Design Turkey Competition.

The shortest response time to neonate with it's large, useful drawers.



#### **FUNCTIONALITY**







Optional height adjustment with electrical foot system which can be used from both side allows easy adjustment without disturbing baby.



Functinality is provided with pre-heating, examination light, trendelendburg-reverse trendelendburg, inclination of bed can be adjusted electronicly up to  $\pm$  12°, height adjustment, timer,(1 to 59 min, with countup and countdown feature) x-ray casette tray, movable drawers, lockable castors and temperature probes.

## BabyNEST H-100 Transport Incubator











## **BLE Skin Probe**







# FOR THE MEASUREMENT OF THE BODY TEMPERATURE, THERE IS NO MORE CABLE CLUTTER!

Thanks to the BLE Skin Probe, from now on it is possible to measure the body temperature of babies in the baby incubator wirelessly and uninterruptedly. BLE Skin Probe transmits data instantly, thanks to the sensors adhered with medical grade double sided tapes, which in turn eliminates the need for additional cables in the baby incubator.



The sensors produced in compliance with the Medical Standards do not harm the skin of babies.

Uninterrupted Data Transfer with Wireless Connection



## **Smart hood**





# smart hood ELECTRO-OPTICAL DARKENING INCUBATOR

#### **GET RID OF THE COVERS**

Make Them Feel In The Womb

With Smarthood's exclusive technology, no more turning
o