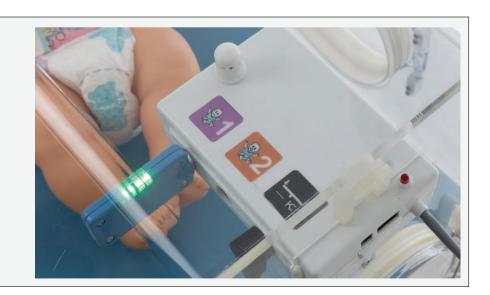

## **BLE Skin Probe**

# FOR THE MEASUREMENT OF THE BODY TEMPERATURE, THERE IS NO MORE CABLE CLUTTER!

Thanks to the BLE Skin Probe, from now on it is possible to measure the body temperature of babies in the baby incubator wirelessly and uninterruptedly. BLE Skin Probe transmits data instantly, thanks to the sensors adhered with medical grade double sided tapes, which in turn eliminates the need for additional cables in the baby incubator.

The sensors produced in compliance with the Medical Standards do not harm the skin of babies.

Uninterrupted Data Transfer with Wireless Connection