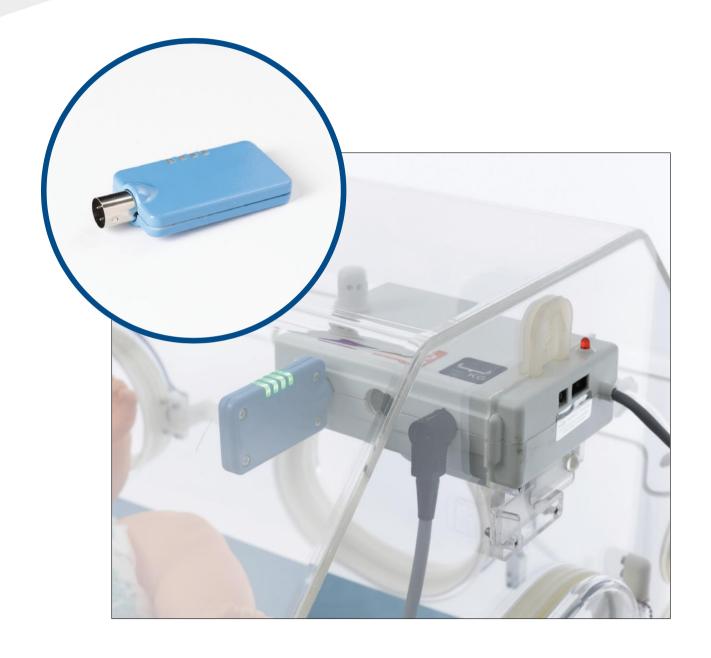

## **BLE Skin Probe**

# FOR THE MEASUREMENT OF THE BODY TEMPERATURE, THERE IS NO MORE CABLE CLUTTER!

Thanks to the BLE Skin Probe, from now on it is possible to measure the body temperature of babies in the baby incubator wirelessly and uninterruptedly. BLE Skin Probe transmits data instantly, thanks to the sensors adhered with medical grade double sided tapes, which in turn eliminates the need for additional cables in the baby incubator.

The sensors produced in compliance with the Medical Standards do not harm the skin of babies.

Uninterrupted Data Transfer with Wireless Connection