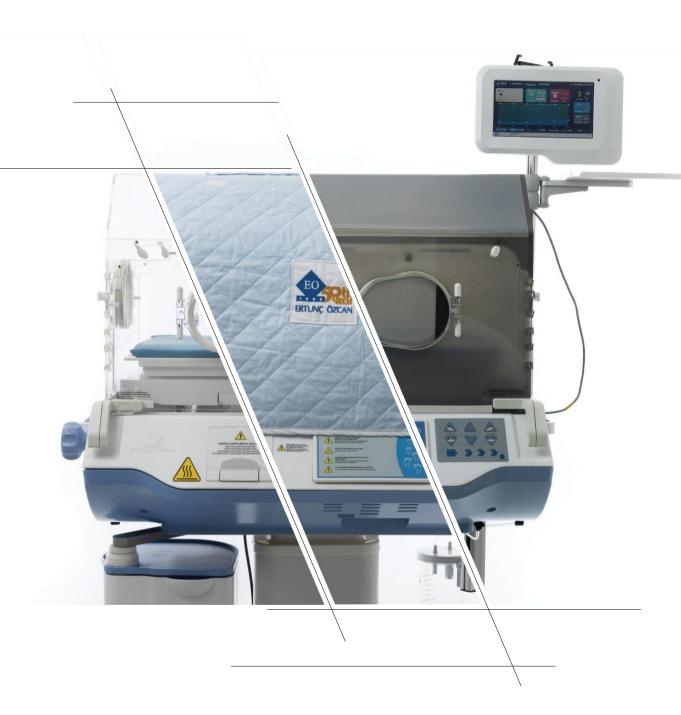

## **Smart hood**

# smart hood ELECTRO-OPTICAL DARKENING INCUBATOR

#### **GET RID OF THE COVERS**

Make Them Feel In The Womb

With Smarthood's exclusive technology, no more turning
off lights or using covers in neonatal intensive care units.

Smarthood offers solution to your needs in neonatal intensive
care units with its phototherapy and dark modes. It uses
security units such as internal source battery against power
failure and key lock against unintentionally touching. Are you
ready to meet Smarthood?