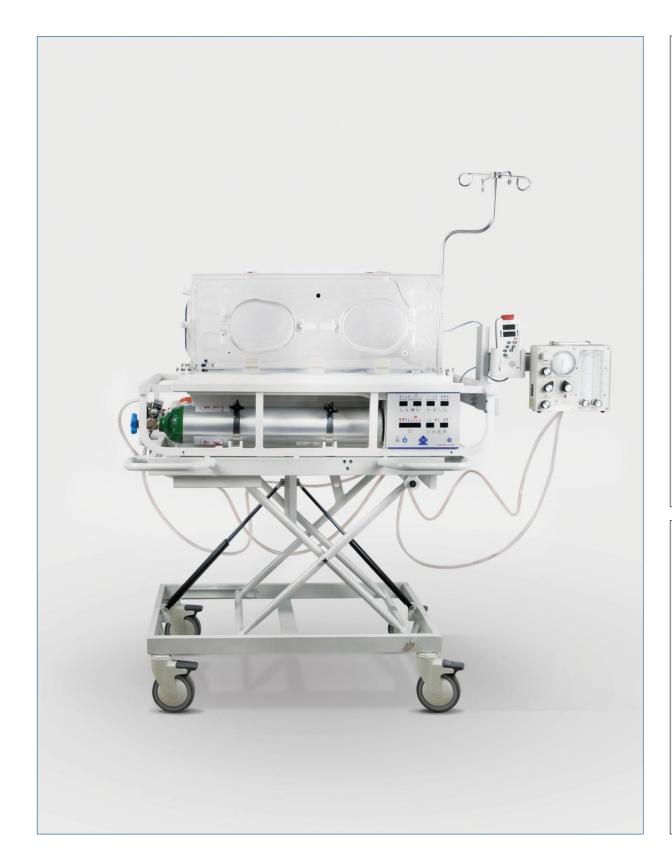

EWARDED**

Baby Rest M-100 Radiant warmer has the ideal warming system for neonates thanks to its high technology and performance.

Awarded good design award in 2012 Design Turkey Competition.

The shortest response time to neonate with it's large, useful drawers.



#### **FUNCTIONALITY**







Optional height adjustment with electrical foot system which can be used from both side allows easy adjustment without disturbing baby.



Functinality is provided with pre-heating, examination light, trendelendburg-reverse trendelendburg, inclination of bed can be adjusted electronicly up to  $\pm$  12°, height adjustment, timer,(1 to 59 min, with countup and countdown feature) x-ray casette tray, movable drawers, lockable castors and temperature probes.

## BabyNEST H-100 Transport Incubator











## **BLE Skin Probe**







# FOR THE MEASUREMENT OF THE BODY TEMPERATURE, THERE IS NO MORE CABLE CLUTTER!

Thanks to the BLE Skin Probe, from now on it is possible to measure the body temperature of babies in the baby incubator wirelessly and uninterruptedly. BLE Skin Probe transmits data instantly, thanks to the sensors adhered with medical grade double sided tapes, which in turn eliminates the need for additional cables in the baby incubator.



The sensors produced in compliance with the Medical Standards do not harm the skin of babies.

Uninterrupted Data Transfer with Wireless Connection



## **Smart hood**





# smart hood ELECTRO-OPTICAL DARKENING INCUBATOR

#### **GET RID OF THE COVERS**

Make Them Feel In The Womb

With Smarthood's exclusive technology, no more turning