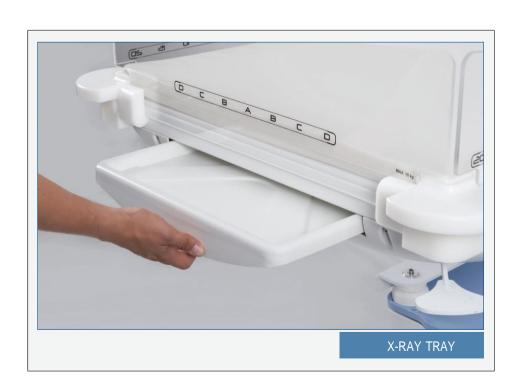

#### **PERFECT TECHNOLOGY**

- 1) Double walled along with a large bed canopy that can be lifted up to 45°, suitable for twin babies.
- 2) Trendelenburg and reverse trendelenburg mechanisms that can be controlled mechanically from 0° to 12°
- 3) Double wall system placed on both part of the canopy can be opened up to 180°.
- 4) 10 self-closing ports (grommets) in terms of utilizing additional accessories through the cabin.
- 5) 6 intervention doors that can be opened with elbow touch.
- 6) X Ray cassette tray.
- 7) Humidification unit.
- 8) 10.1 inch TFT-LCD color touch screen.

#### **PERFECT TECHNOLOGY**

- 1) Double walled along with a large bed canopy that can be lifted up to 45°, suitable for twin babies.
- 2) Trendelenburg and reverse trendelenburg mechanisms that can be controlled mechanically from 0° to 12°
- 3) Double wall system placed on both part of the canopy can be opened up to 180°
- 4) 10 self-closing ports (grommets) in terms of utilizing additional accessories through the cabin.
- 5) 6 intervention doors that can be opened with elbow touch.
- 6) X Ray cassette tray.
- 7) Humidification unit.
- 8) A graphical LCD display and a control unit.