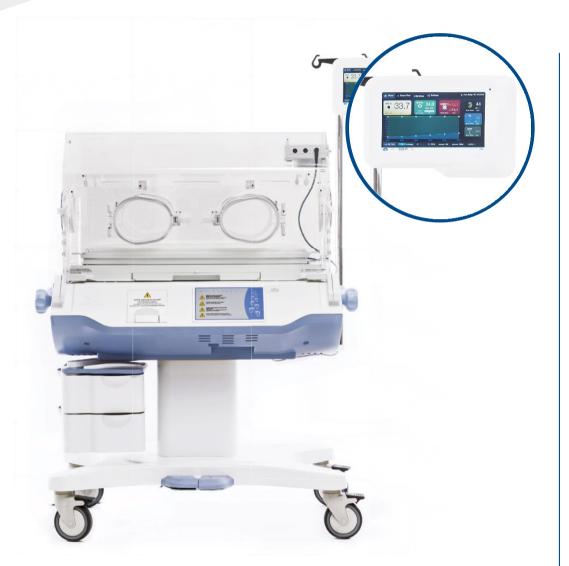

## MAGIC LOGGIA ULTIMATE MODEL

#### **PERFECT TECHNOLOGY**

- 1) Double walled along with a large bed canopy that can be lifted up to 45°, suitable for twin babies.
- 2) Trendelenburg and reverse trendelenburg mechanisms that can be controlled mechanically from 0° to 12°
- 3) Double wall system placed on both part of the canopy can be opened up to 180°.
- 4) 10 self-closing ports (grommets) in terms of utilizing additional accessories through the cabin.
- 5) 6 intervention doors that can be opened with elbow touch.
- 6) X Ray cassette tray.
- 7) Humidification unit.
- 8) 10.1 inch TFT-LCD color touch screen.

#### SERVO CONTROLLED HUMIDIFIER UNIT

- Large humidity control reservoir filled with distilled water to be able to reach quickly to the requested set value by means of servo controlled humidity system.
- Humidity control reservoir is suitable for steam sterilization.