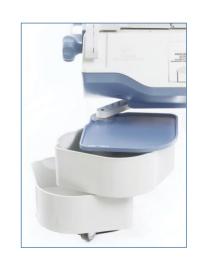

e bed canopy that can be lifted up to 45°, suitable for twin babies.
- 2) Trendelenburg and reverse trendelenburg mechanisms that can be controlled mechanically from 0° to 12°
- 3) Double wall system placed on both part of the canopy can be opened up to 180°
- 4) 10 self-closing ports (grommets) in terms of utilizing additional accessories through the cabin.
- 5) 6 intervention doors that can be opened with elbow touch.
- 6) X Ray cassette tray.
- 7) Humidification unit.
- 8) A graphical LCD display and a control unit.





#### SERVO CONTROLLED HUMIDIFIER UNIT

- Large humidity control reservoir filled with distilled water to be able to quickly reach to the requested set value by means of servo controlled humidity system.
- Humidity control reservoir is suitable for steam sterilization.



360°ROTATABLE DRAWERS (OPTIONAL)



4 LOCKABLE CASTORS

## BABY REST - M100 INFANT RADIANT WARMER







#### **BEST DESIGN REWARDED**

Baby Rest M-100 Radiant warmer has the ideal warming system for neonates thanks to its high technology and performance.

Awarded good design award in 2012 Design Turkey Competition.

The shortest response time to neonate with it's large, useful drawers.



#### **FUNCTIONALITY**







Optional height adjustment with electrical foot system which can be used from both side allows easy adjustment without disturbing baby.



Functinality is provided with pre-heating, examination light, trendelendburg-reverse trendelendburg, inclination of bed can be adjusted electronicly up to  $\pm$  12°, height adjustment, timer,(1 to 59 min, with countup and countdown fe