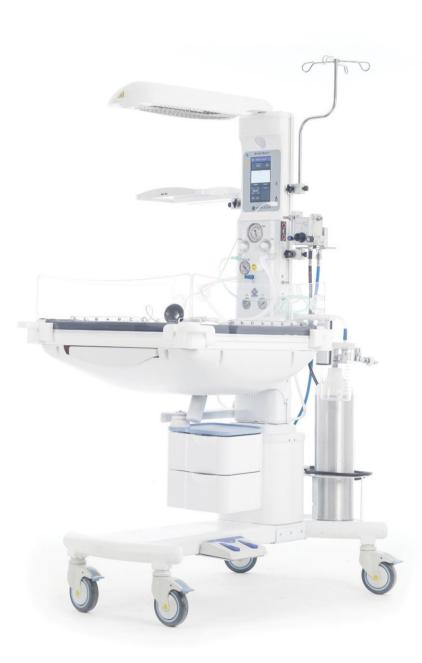

## BABY REST - M100 INFANT RADIANT WARMER

#### **BEST DESIGN REWARDED**

Baby Rest M-100 Radiant warmer has the ideal warming system for neonates thanks to its high technology and performance.

Awarded good design award in 2012 Design Turkey Competition.

The shortest response time to neonate with it's large, useful drawers.

#### **FUNCTIONALITY**

Optional height adjustment with electrical foot system which can be used from both side allows easy adjustment without disturbing baby.

Functinality is provided with pre-heating, examination light, trendelendburg-reverse trendelendburg, inclination of bed can be adjusted electronicly up to  $\pm$  12°, height adjustment, timer,(1 to 59 min, with countup and countdown feature) x-ray casette tray, movable drawers, lockable castors and temperature probes.