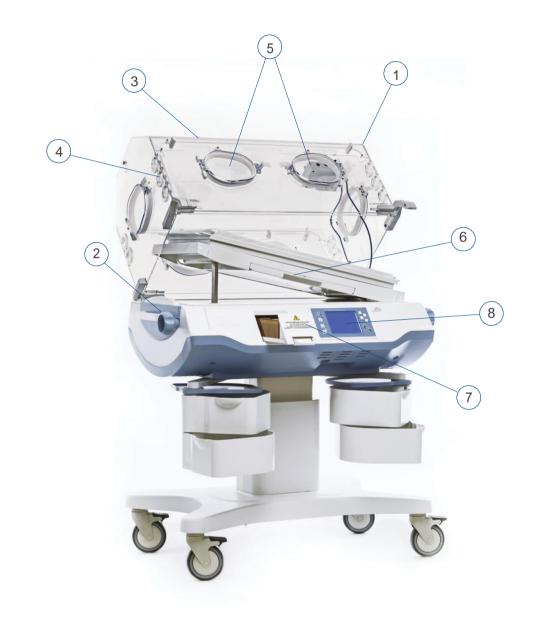

#### **PERFECT TECHNOLOGY**

- 1) Double walled along with a large bed canopy that can be lifted up to 45°, suitable for twin babies.
- 2) Trendelenburg and reverse trendelenburg mechanisms that can be controlled mechanically from 0° to 12°
- 3) Double wall system placed on both part of the canopy can be opened up to 180°.
- 4) 10 self-closing ports (grommets) in terms of utilizing additional accessories through the cabin.
- 5) 6 intervention doors that can be opened with elbow touch.
- 6) X Ray cassette tray.
- 7) Humidification unit.
- 8) 10.1 inch TFT-LCD color touch screen.

#### **PERFECT TECHNOLOGY**

- 1) Double walled along with a large bed canopy that can be lifted up to 45°, suitable for twin babies.
- 2) Trendelenburg and reverse trendelenburg mechanisms that can be controlled mechanically from 0° to 12°
- 3) Double wall system placed on both part of the canopy can be opened up to 180°
- 4) 10 self-closing ports (grommets) in terms of utilizing additional accessories through the cabin.
- 5) 6 intervention doors that can be opened with elbow touch.
- 6) X Ray cassette tray.
- 7) Humidification unit.
- 8) A graphical LCD display and a control unit.