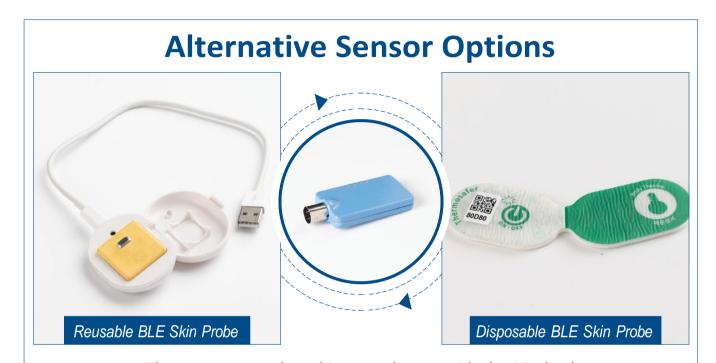

## **BLE Skin Probe**

# FOR THE MEASUREMENT OF THE BODY TEMPERATURE, THERE IS NO MORE CABLE CLUTTER!

Thanks to the BLE Skin Probe, from now on it is possible to measure the body temperature of babies in the baby incubator wirelessly and uninterruptedly. BLE Skin Probe transmits data instantly, thanks to the sensors adhered with medical grade double sided tapes, which in turn eliminates the need for additional cables in the baby incubator.

The sensors produced in compliance with the Medical Standards do not harm the skin of babies.

Uninterrupted Data Transfer with Wireless Connection